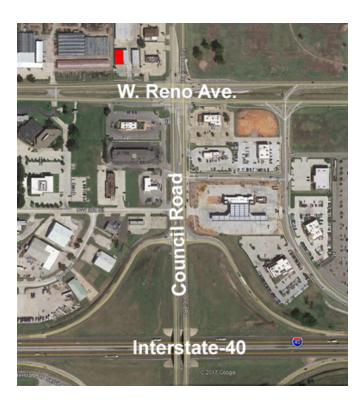

### LOCATION OVERVIEW

Reno ave. frontage just west of Council Rd.

FOR MORE INFORMATION, CONTACT