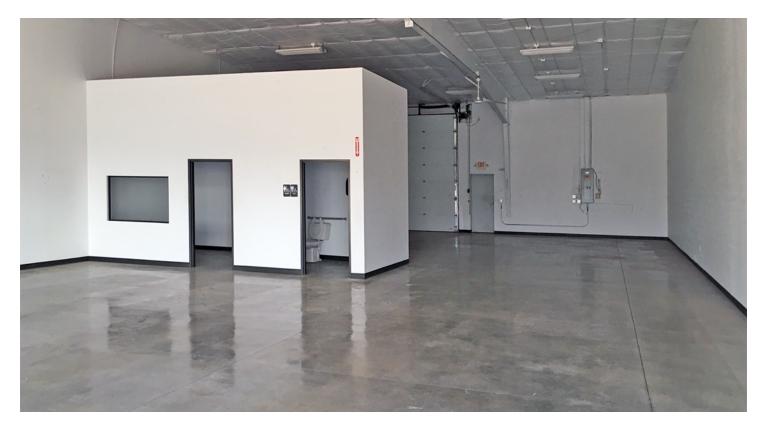

#### INDUSTRIAL SPACE NOW AVAILABLE

Available SF: ±3.280 SF

**Lease Rate:** \$12.00 SF/yr (Gross)

**Office:** Small office plus restroom

Climate Control: 100% AC, "white box"

**Lighting** T-5 high efficiency flourescent

**Total Building Size:** ±5,600 SF

**Grade Level Doors:** 1 - 12 ft. X 14 ft. w/elec. opener

Ceiling Height: 13 ft. to 16 ft.

Year Built: 2008

#### PROPERTY OVERVIEW

Lease Type: Gross lease

Electrical Power: 240V 200A 3Ph

Networked: Yes, Cox Cable